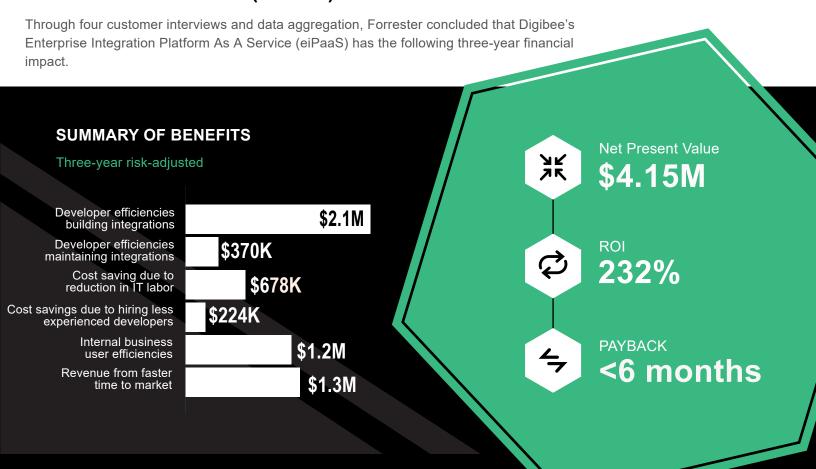

## The Total Economic Impact<sup>™</sup> Of Digibee's Enterprise Integration Platform As A Service (eiPaaS)

FORRESTER®

\$5.94M in total benefits over 3 years

50-75% efficiency improvement for integrations